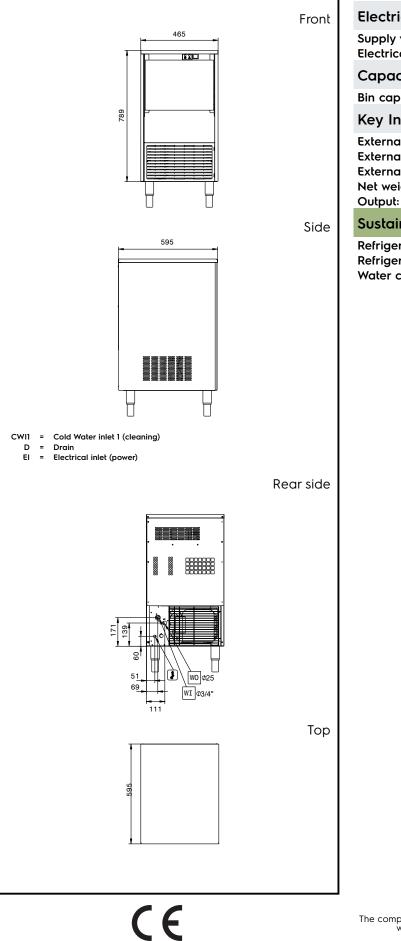

## Ice Makers Granular Ice XS, 88kg/24h, 20kg bin, water-cooled

| Electric                                                                                                             |                                                  |
|----------------------------------------------------------------------------------------------------------------------|--------------------------------------------------|
| Supply voltage:<br>Electrical power max:                                                                             | 220-240 V/1N ph/50 Hz<br>0.55 kW                 |
| Capacity:                                                                                                            |                                                  |
| Bin capacity:                                                                                                        | ISO 9001; ISO 14001 kg                           |
| Key Information:                                                                                                     |                                                  |
| External dimensions, Width:<br>External dimensions, Depth:<br>External dimensions, Height:<br>Net weight:<br>Output: | 465 mm<br>595 mm<br>889 mm<br>58 kg<br>88 kg/day |
| Sustainability                                                                                                       |                                                  |
| Refrigerant type:<br>Refrigerant weight:<br>Water consumption:                                                       | R290<br>90 g<br>20.5 lt/hr                       |