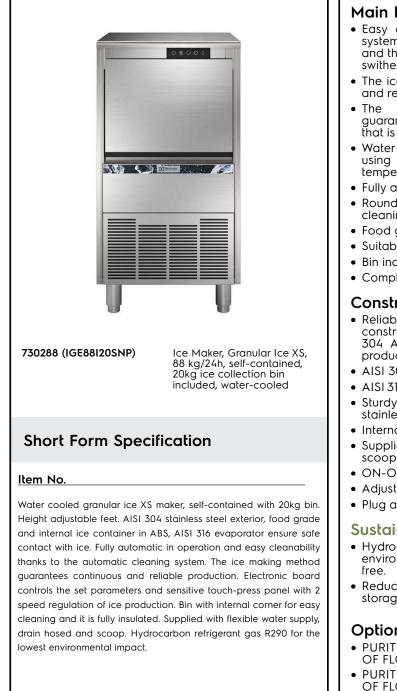

Ice Makers Granular Ice XS, 88kg/24h, 20kg bin, water-cooled

| ITEM #  |  |
|---------|--|
| MODEL # |  |
| NAME #  |  |
| SIS #   |  |
| AIA #   |  |

#### Main Features

- Easy cleanability guaranteed by an automatic system: the cleaning switch activate the circulation and the rinse of water; at the end of the cycle just swithed again to start producing ice.
- The ice making method guarantees a continuous and reliable production.
- ice-making method (crushing system) guarantees compact, hygienically pure crushed ice that is resistant to melting.
- Water consumption and productivity calculated using 15°C water temperature and 21°C ambient temperature.
- Fully automatic in operation.
- Rounded internal corners of the bin assure ease of cleanina.
- Food grade ABS interior.
- Suitable for gravity drain only.
- Bin included.
- Compliant to CE requirements for safety.

#### Construction

- Reliability guaranteed by the quality of the construction materials used (front, top and sides in 304 AISI stainless steel) and the sophisticated product and process technology involved.
- AISI 304 stainless steel exterior.
- AISI 316 evaporator ensures a safe contact with ice.
- Sturdy door opening system made in AISI 304 stainless steel.
- Internal ice containers in ABS.
- Supplied with flexible water supply, drain hoses and scoop
- ON-OFF rocker switch.
- Adjustable 105-155mm feet.
- Plug as standard (schuko type).

### Sustainability

- Hydrocarbon refrigerant gas R290 for the lowest environmental impact (GWP=3) CFC and HCFC
- Reduced energy consumption by fully insulated storage bin.